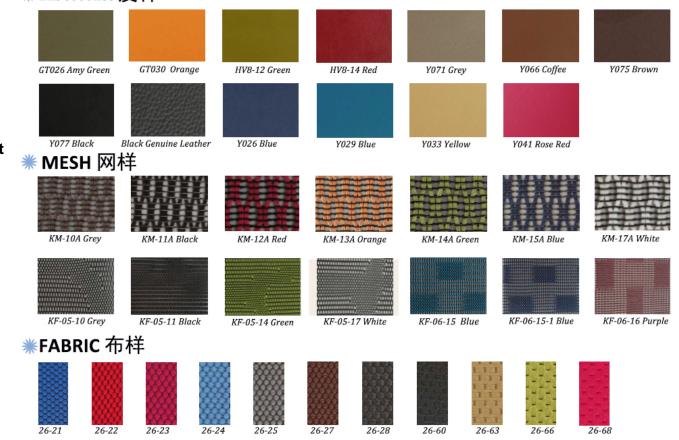

e | 69*50*75cm |
| Packing     | 1pc/carton |
| 40HQ        | 242pcs     |
| 40GP        | 219pcs     |
| 20GP        | 105pcs     |
| Guarantee   | Five years |
|             |            |

# Handcraft



# Functions



1.Headrest : Up and down, Angles adjustable;

2.Backrest : Height and tilt adjustable;

3.Lumbar support : automatic bounce;

**3.Armrest**:4D adjustable, height, angles, vertical sliding, level sliding;

4.Cushion : Up and down and sliding ;

5.Mechanism : Patented wire-control mechanism. adjust cushion height and sliding , back tilt and angle locked, tilt tension.

6.Foorrest:Solid alum. support, folded and stretch.

# Display







Patented alum. base









Full mesh

Mesh back/fabric seat/leather seat

PU /Genuine leather

# Material sample

#### **業LEATHER** 皮样



#### Setting:

\*Full mesh \*Mesh back/leather seat \*Mesh back/fabric seat \*Full leather



# Finished

# THANK YOU