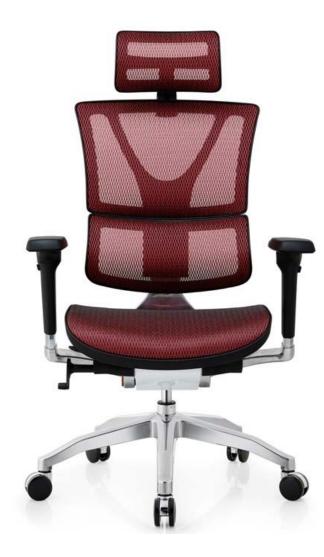

# Display

Patented alum. base

Full mesh

Mesh back/fabric seat/leather seat

PU /Genuine leather