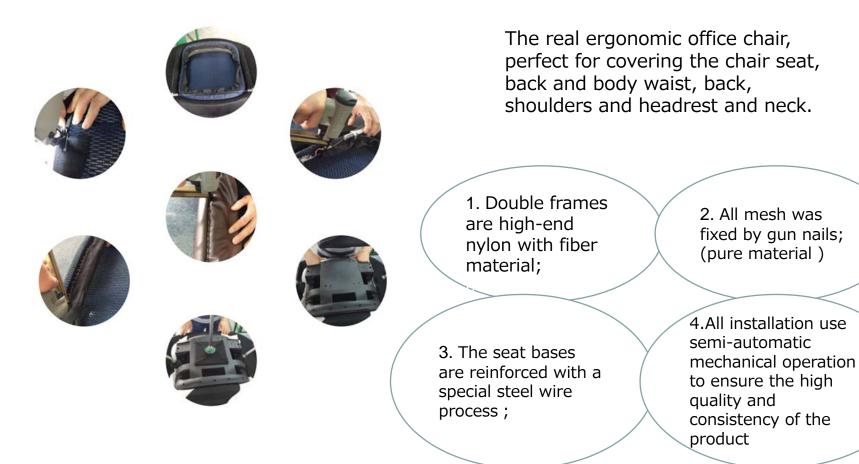

7.Backrest support | Solid aluminum alloy back support,<br>Polished surface treatment;                      |
| 8.Base             | Patented 350mm alum. base, BIFMA confirmed, polished surface;                          |
| 9.Castors          | PU 60mm castors,360° rotating.<br>BIFMA confirmed;                                     |
| 10.Mechanism       | Patented wire-control mechanism, functional and modern                                 |



# Dimension





| N/W         | 27.5kg     |
|-------------|------------|
| G/W         | 30kg       |
| CBM         | 0.258m3    |
| Carton size | 69*50*75cm |
| Packing     | 1pc/carton |
| 40HQ        | 242pcs     |
| 40GP        | 219pcs     |
| 20GP        | 105pcs     |
| Guarantee   | Five years |
|             |            |

# Handcraft



# Functions



1.Headrest : Up and down, Angles adjustable;

2.Backrest : Height and tilt adjustable;

3.Lumbar support : automatic bounce;

**3.Armrest**:4D adjustable, height, angles, vertical sliding, level sliding;

4.Cushion : Up and down and sliding ;

5.Mechanism : Patented wire-control mechanism. adjust cushion height and sliding , back tilt and angle locked, tilt tension.

6.Foorrest:Solid alum. support, folded and stretch.

# Display







Patented alum. base









Full mesh

Mesh back/fabric seat/leather seat

PU /Genuine leather

# Material sample

#### **業LEATHER** 皮样



#### Setting:

\*Full mesh \*Mesh back/leather seat \*Mesh back/fabric seat \*Full leather



# Finished

# THANK YOU