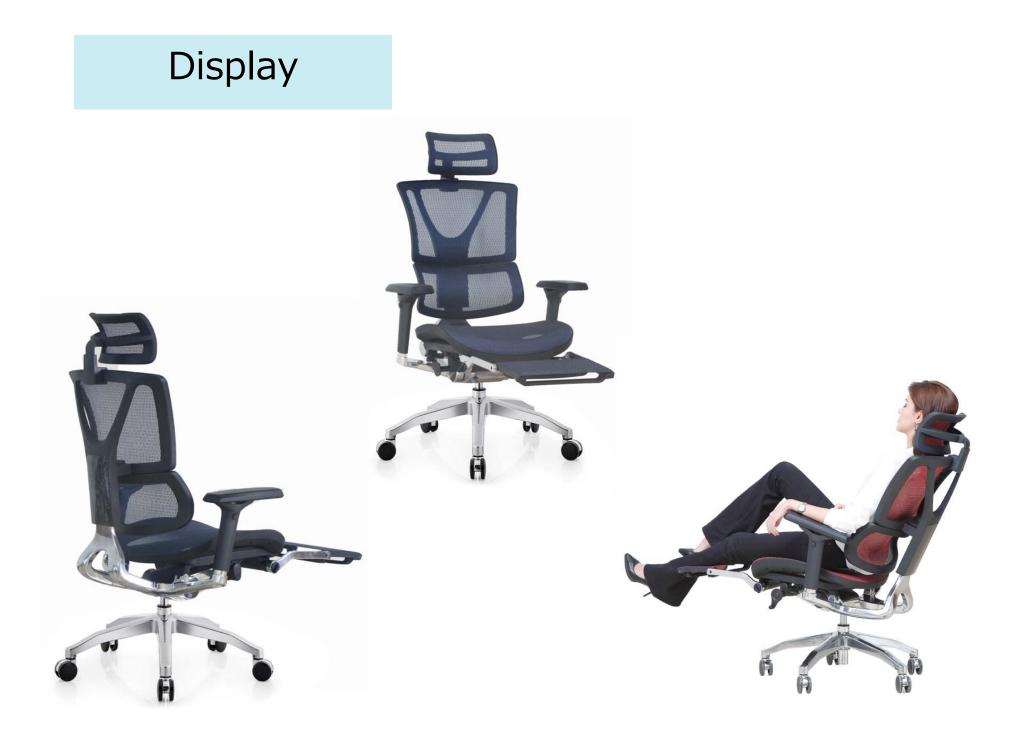

# Display

Patented alum. base

Full mesh

Mesh back/fabric seat/leather seat

PU /Genuine leather