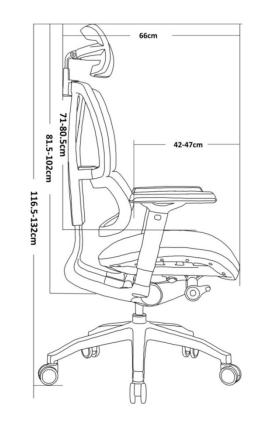

# Functions

1.Headrest : Up and down, Angles adjustable;

2.Backrest : Height and tilt adjustable;

3.Lumbar support : automatic bounce;

**3.Armrest**:4D adjustable, height, angles, vertical sliding, level sliding;

4.Cushion : Up and down and sliding ;

5.Mechanism : Patented wire-control mechanism. adjust cushion height and sliding , back tilt and angle locked, tilt tension.

6.Foorrest:Solid alum. support, folded and stretch.