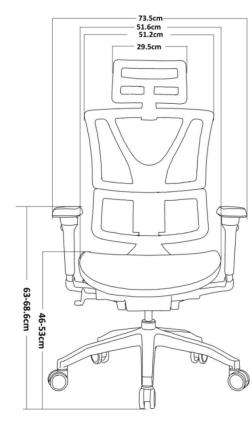

# Dimension

| N/W         | 27.5kg     |
|-------------|------------|
| G/W         | 30kg       |
| CBM         | 0.258m3    |
| Carton size | 69*50*75cm |
| Packing     | 1pc/carton |
| 40HQ        | 242pcs     |
| 40GP        | 219pcs     |
| 20GP        | 105pcs     |
| Guarantee   | Five years |
|             |            |