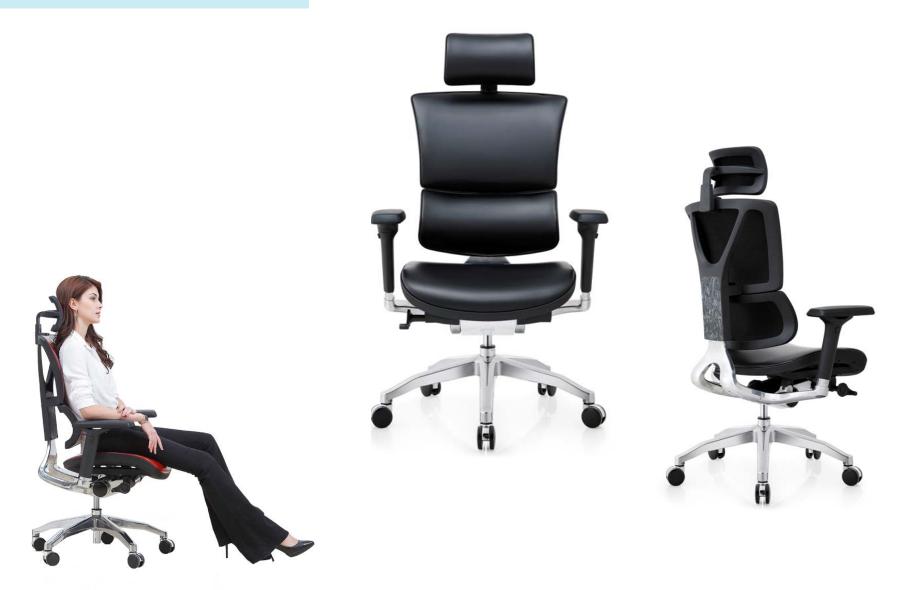

# Display

Patented alum. base

Full mesh

Mesh back/fabric seat/leather seat

PU /Genuine leather