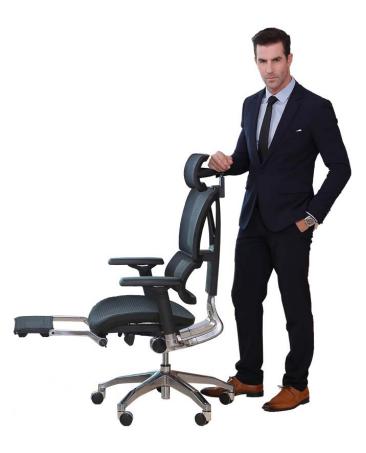

1、At working, The body waist , back and shoulder perfectly close to the whole chair.

2、At leisure, The body waist, back and shoulder even the neck perfectly close to the whole chair.

产品证书&Certification 产品材质&Materials 工艺细节&Handcraft 功能运用&Functions 产品展示&Display 面料色板&Color card

4.Cushion : Up and down and sliding ;

5.Mechanism : Patented wire-control mechanism. adjust cushion height and sliding , back tilt and angle locked, tilt tension.

6.Foorrest:Solid alum. support, folded and stretch.