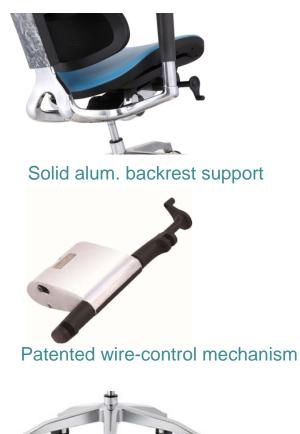

# **About Materials**

| 1.Frame            | Double layer frame                                                                     |
|--------------------|----------------------------------------------------------------------------------------|
| 2.Mesh             | Imported high elasticity mesh, with<br>anti-proof and Anti-proliferation<br>function ; |
| 3.Plastic          | Environmental new nylon material ;                                                     |
| 4.Seat front foam  | High elasticity fireproof molded foam;                                                 |
| 5.Armrest          | Patented 4D multi-function armrest, soft PU pad and passed BIFMA test                  |
| 6. Gas lift        | TUV-4 class gas lift, material thickness 2.5mm,High purity nitrogen stuff;             |
| 7.Backrest support | Solid aluminum alloy back support,<br>Polished surface treatment;                      |
| 8.Base             | Patented 350mm alum. base, BIFMA confirmed, polished surface;                          |
| 9.Castors          | PU 60mm castors,360° rotating.<br>BIFMA confirmed;                                     |
| 10.Mechanism       | Patented wire-control mechanism, functional and modern                                 |