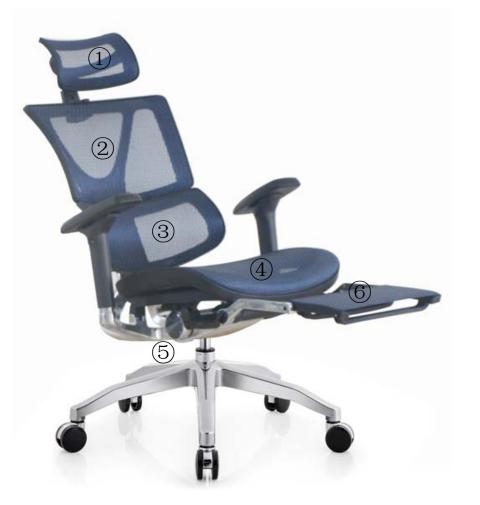

# Functions

1.Headrest : Up and down, Angles adjustable;

2.Backrest : Height and tilt adjustable;

3.Lumbar support : automatic bounce;

**3.Armrest**:4D adjustable, height, angles, vertical sliding, level sliding;

4.Cushion : Up and down and sliding ;

5.Mechanism : Patented wire-control mechanism. adjust cushion height and sliding , back tilt and angle locked, tilt tension.

6.Foorrest:Solid alum. support, folded and stretch.