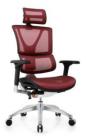

# Display

Patented alum. base

Full mesh

Mesh back/fabric seat/leather seat

PU /Genuine leather

#### Setting:

\*Full mesh \*Mesh back/leather seat \*Mesh back/fabric seat \*Full leather