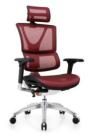

# Display

Patented alum. base

Full mesh

Mesh back/fabric seat/leather seat

PU /Genuine leather

#### Setting:

\*Full mesh \*Mesh back/leather seat \*Mesh back/fabric seat \*Full leather