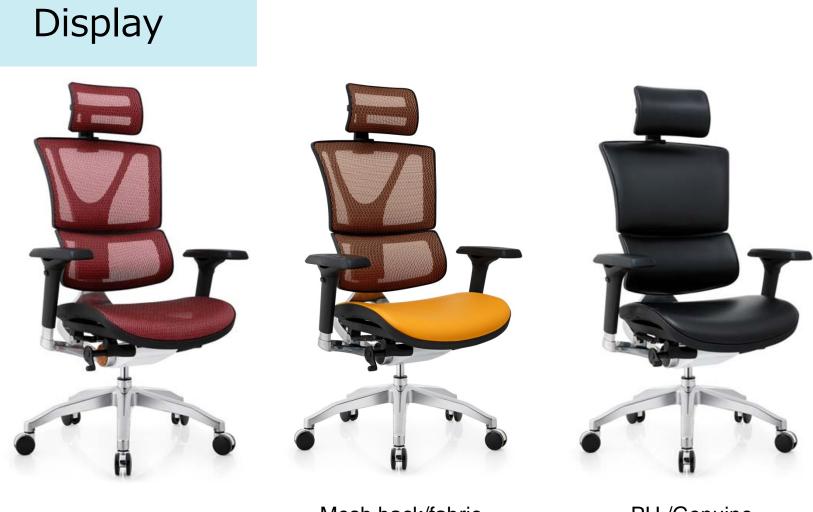

# Display

Patented alum. base

Full mesh

Mesh back/fabric seat/leather seat

PU /Genuine leather