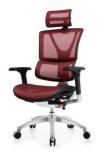

## Boss Chair 1808 1806

# Display

Patented alum. base

Full mesh

Mesh back/fabric seat/leather seat

PU /Genuine leather