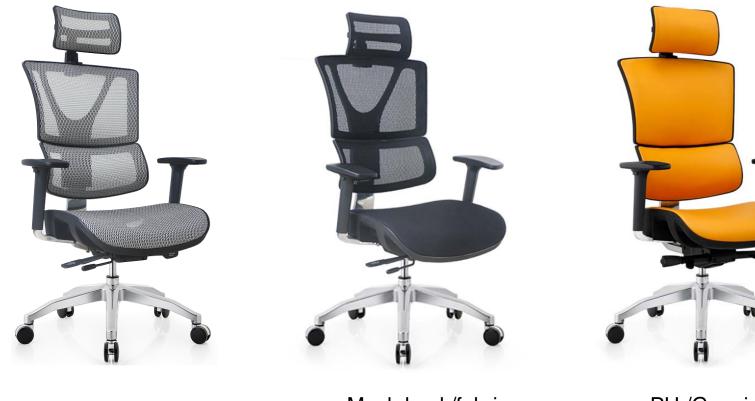

Bounce lumbar support

Full mesh

Mesh back/fabric seat/leather seat

PU /Genuine leather