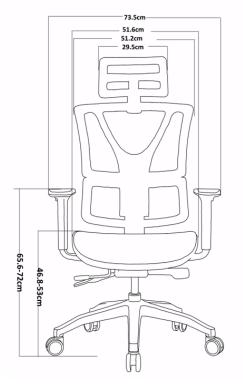

### Dimension

| N/W         | 25kg       |
|-------------|------------|
| G/W         | 27.5kg     |
| CBM         | 0.258m3    |
| Carton size | 69*50*75cm |
| Packing     | 1pc/carton |
| 40HQ        | 242pcs     |
| 40GP        | 219pcs     |
| 20GP        | 105pcs     |
| Guarantee   | Five years |