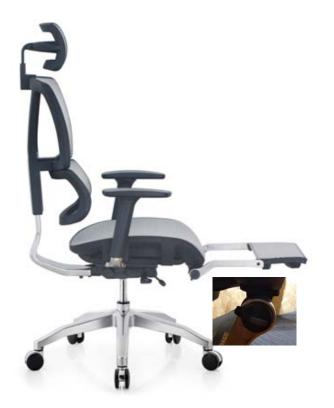

### Functions

1.Headrest : Up and down, Angles adjustable;

2.Backrest : Height and tilt adjustable;

3.Lumbar support : automatic bounce;

**3.Armrest**:3D adjustable, height, angles, vertical sliding;

4. Cushion : Up and down and sliding ;

5.Mechanism : Patented wire-control mechanism. adjust cushion height and sliding , back tilt and angle locked, tilt tension.

6.Footrest:Solid alum. support, folded and stretch.

Footrest choose

BI

Solid alum. base