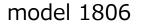

### Functions

1.Headrest : Up and down, Angles adjustable;

2.Backrest : Height and tilt adjustable;

3.Lumbar support : automatic bounce;

**3.Armrest**:3D adjustable, height, angles, vertical sliding;

4. Cushion : Up and down and sliding ;

5.Mechanism : Patented wire-control mechanism. adjust cushion height and sliding , back tilt and angle locked, tilt tension.

6.Footrest:Solid alum. support, folded and stretch.

Footrest choose

BI

Solid alum. base