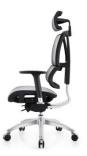

## Certification

• 255 • 255 • 255 • 255 • 255 • 255 • 255 • 255 • 255 • 255 • 255 • 255 • 255 • 255 • 255 • 255 • 255 • 255 • 255 • 255 • 255 • 255 • 255 • 255 • 255 • 255 • 255 • 255 • 255 • 255 • 255 • 255 • 255 • 255 • 255 • 255 • 255 • 255 • 255 • 255 • 255 • 255 • 255 • 255 • 255 • 255 • 255 • 255 • 255 • 255 • 255 • 255 • 255 • 255 • 255 • 255 • 255 • 255 • 255 • 255 • 255 • 255 • 255 • 255 • 255 • 255 • 255 • 255 • 255 • 255 • 255 • 255 • 255 • 255 • 255 • 255 • 255 • 255 • 255 • 255 • 255 • 255 • 255 • 255 • 255 • 255 • 255 • 255 • 255 • 255 • 255 • 255 • 255 • 255 • 255 • 255 • 255 • 255 • 255 • 255 • 255 • 255 • 255 • 255 • 255 • 255 • 255 • 255 • 255 • 255 • 255 • 255 • 255 • 255 • 255 • 255 • 255 • 255 • 255 • 255 • 255 • 255 • 255 • 255 • 255 • 255 • 255 • 255 • 255 • 255 • 255 • 255 • 255 • 255 • 255 • 255 • 255 • 255 • 255 • 255 • 255 • 255 • 255 • 255 • 255 • 255 • 255 • 255 • 255 • 255 • 255 • 255 • 255 • 255 • 255 • 255 • 255 • 255 • 255 • 255 • 255 • 255 • 255 • 255 • 255 • 255 • 255 • 255 • 255 • 255 • 255 • 255 • 255 • 255 • 255 • 255 • 255 • 255 • 255 • 255 • 255 • 255 • 255 • 255 • 255 • 255 • 255 • 255 • 255 • 255 • 255 • 255 • 255 • 255 • 255 • 255 • 255 • 255 • 255 • 255 • 255 • 255 • 255 • 255 • 255 • 255 • 255 • 255 • 255 • 255 • 255 • 255 • 255 • 255 • 255 • 255 • 255 • 255 • 255 • 255 • 255 • 255 • 255 • 255 • 255 • 255 • 255 • 255 • 255 • 255 • 255 • 255 • 255 • 255 • 255 • 255 • 255 • 255 • 255 • 255 • 255 • 255 • 255 • 255 • 255 • 255 • 255 • 255 • 255 • 255 • 255 • 255 • 255 • 255 • 255 • 255 • 255 • 255 • 255 • 255 • 255 • 255 • 255 • 255 • 255 • 255 • 255 • 255 • 255 • 255 • 255 • 255 • 255 • 255 • 255 • 255 • 255 • 255 • 255 • 255 • 255 • 255 • 255 • 255 • 255 • 255 • 255 • 255 • 255 • 255 • 255 • 255 • 255 • 255 • 255 • 255 • 255 • 255 • 255 • 255 • 255 • 255 • 255 • 255 • 255 • 255 • 255 • 255 • 255 • 255 • 255 • 255 • 255 • 255 • 255 • 255 • 255 • 255 • 255 • 255 • 255 • 255 • 255 • 255 • 255 • 255 • 255 • 255 • 255 • 255 • 255 • 255 • 255 • 255 • 255 • 255 • 255 • 255 • 255 • 255 • 255

SG **Test Certificate** Certificate No.: SDHLV18050022FT Date of Issue: Jun.12, 2018 This certificate confirms that the OFFICE CHAIR (Model No.: JL-1806A) Supplied by FOSHAN JIELIAN FURNITURE CO., LTD Has been tested at SGS-CSTC Standards Technical Services Co., Ltd. Shunde Hardgoods Lab. and successfully satisfied the applicable test requirements from:

ANSI/BIFMA X5.1-2017 (Type I, III)

Report Reference: SDHL1803004640FT

Signed for and on behalf of Shunde Branch SGS-CSTC Co., Ltd.

This certificate is only valid for the sample(s) supplied and tested at the time, in conjunction with the test data detailed in the report reference. It is not permitted to use SGS logo on product or any other document. Copyright of this certificate is owned by SGS-SCTS CS shund Hardgoods iab. and shail not be reproduced except in full, without written approval of the company. This certificate refers to the General Conditions for inspection and Testing Services printed.

SGS-CSTC Standards Technical Services Co., Ltd. Shunde Hardgoods Lab. Building 1 of European Industry Park, No. 1 Shunhenan Road, Wusha Section, Dailang Town, Shunde of Foshan, Guangdong Province, Chrina. 52333