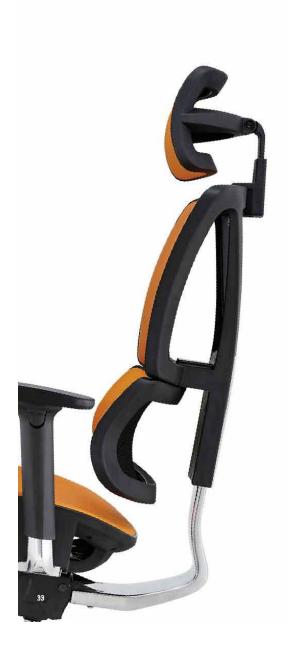

### Functions

1.Headrest : Up and down, Angles adjustable;

2.Backrest : Height and tilt adjustable;

3.Lumbar support : automatic bounce;

**3.Armrest**:3D adjustable, height, angles, vertical sliding;

4. Cushion : Up and down and sliding ;

5.Mechanism : Patented wire-control mechanism. adjust cushion height and sliding , back tilt and angle locked, tilt tension.

6.Footrest:Solid alum. support, folded and stretch.

Footrest choose

BI

Solid alum. base