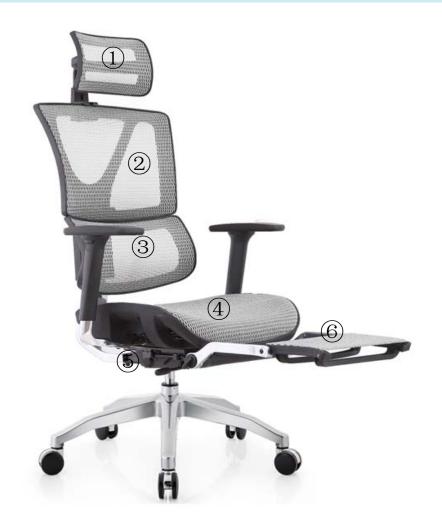

### Functions

1.Headrest : Up and down, Angles adjustable;

2.Backrest : Height and tilt adjustable;

3.Lumbar support : automatic bounce;

**3.Armrest**:3D adjustable, height, angles, vertical sliding;

4. Cushion : Up and down and sliding ;

5.Mechanism : Patented wire-control mechanism. adjust cushion height and sliding , back tilt and angle locked, tilt tension.

6.Footrest:Solid alum. support, folded and stretch.

Footrest choose

BI

Solid alum. base