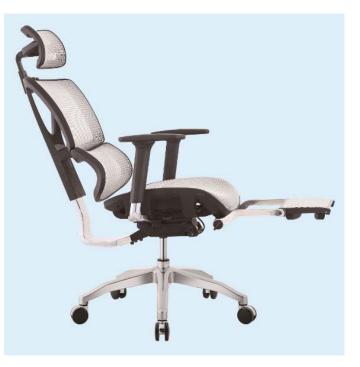

### Dimension

| N/W         | 25kg       |
|-------------|------------|
| G/W         | 27.5kg     |
| CBM         | 0.258m3    |
| Carton size | 69*50*75cm |
| Packing     | 1pc/carton |
| 40HQ        | 242pcs     |
| 40GP        | 219pcs     |
| 20GP        | 105pcs     |
| Guarantee   | Five years |