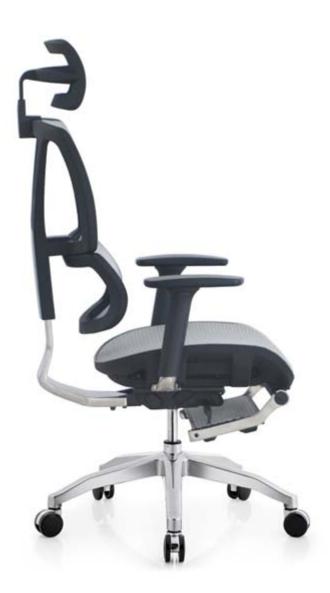

### **About Materials**

| 1.Frame            | Double layer frame                                                                     |
|--------------------|----------------------------------------------------------------------------------------|
| 2.Mesh             | Imported high elasticity mesh, with<br>anti-proof and Anti-proliferation<br>function ; |
| 3.Plastic          | Environmental new nylon material ;                                                     |
| 4.Seat front foam  | High elasticity fireproof molded foam;                                                 |
| 5.Armrest          | Patented 3D multi-function armrest, soft PU pad and passed BIFMA test                  |
| 6. Gas lift        | TUV-4 class gas lift, material thickness 2.5mm,High purity nitrogen stuff;             |
| 7.Backrest support | Solid aluminum alloy back support,<br>Polished surface treatment;                      |
| 8.Base             | Patented 350mm alum. base, BIFMA confirmed, polished surface;                          |
| 9.Castors          | PU 60mm castors,360° rotating.<br>BIFMA confirmed;                                     |
| 10.Mechanism       | Three controller mechanism, functional and modern                                      |

### Functions

1.Headrest : Up and down, Angles adjustable;

2.Backrest : Height and tilt adjustable;

3.Lumbar support : automatic bounce;

**3.Armrest**:3D adjustable, height, angles, vertical sliding;

4. Cushion : Up and down and sliding ;

5.Mechanism : Patented wire-control mechanism. adjust cushion height and sliding , back tilt and angle locked, tilt tension.

6.Footrest:Solid alum. support, folded and stretch.

Footrest choose

BI

Solid alum. base