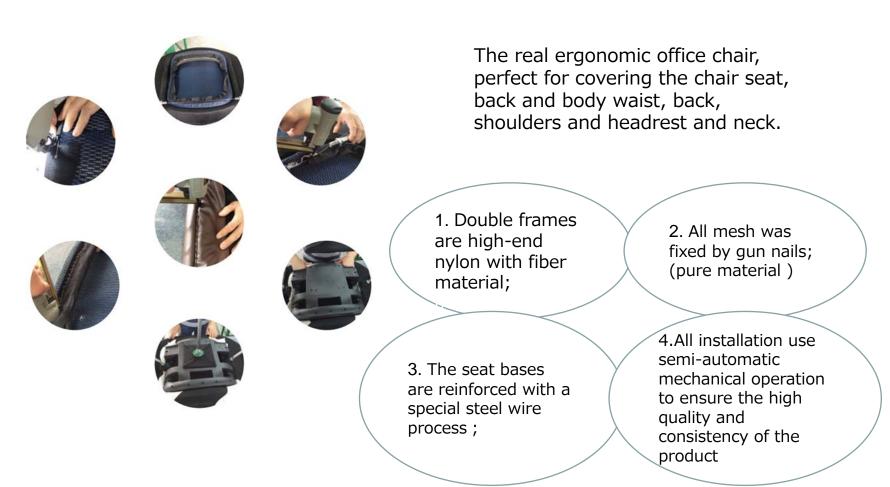

### Handcraft

#### Seat feeling

1. At working, The body waist, back and shoulder perfectly close to the whole chair.

2、At leisure, The body waist, back and shoulder even the neck perfectly close to the whole chair.

About Product >>>>>