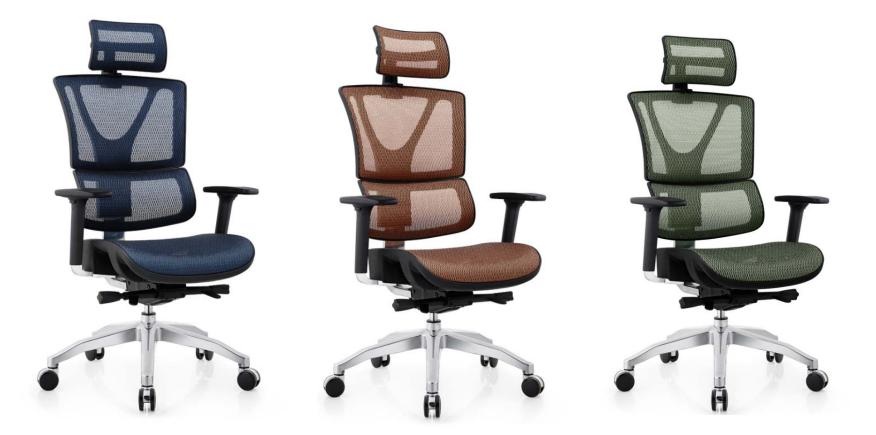

#### Seat feeling

1. At working, The body waist, back and shoulder perfectly close to the whole chair.

2、At leisure, The body waist, back and shoulder even the neck perfectly close to the whole chair.

About Product >>>>>

产品证书&Certification 产品材质&Materials 工艺细节&Handcraft 功能运用&Functions 产品展示&Display 面料色板&Color card