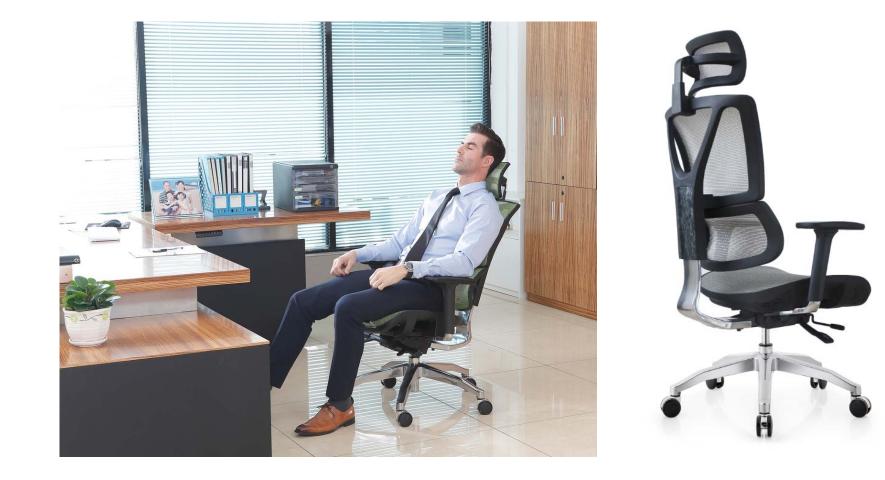

#### Seat feeling

1. At working, The body waist, back and shoulder perfectly close to the whole chair.

2、At leisure, The body waist, back and shoulder even the neck perfectly close to the whole chair.

About Product >>>>>

### Functions

1.Headrest : Up and down, Angles adjustable;

2.Backrest : Height and tilt adjustable;

3.Lumbar support : automatic bounce;

**3.Armrest**:3D adjustable, height, angles, vertical sliding;

4. Cushion : Up and down and sliding ;

5.Mechanism : Patented wire-control mechanism. adjust cushion height and sliding , back tilt and angle locked, tilt tension.

6.Footrest:Solid alum. support, folded and stretch.

Footrest choose

BI

Solid alum. base