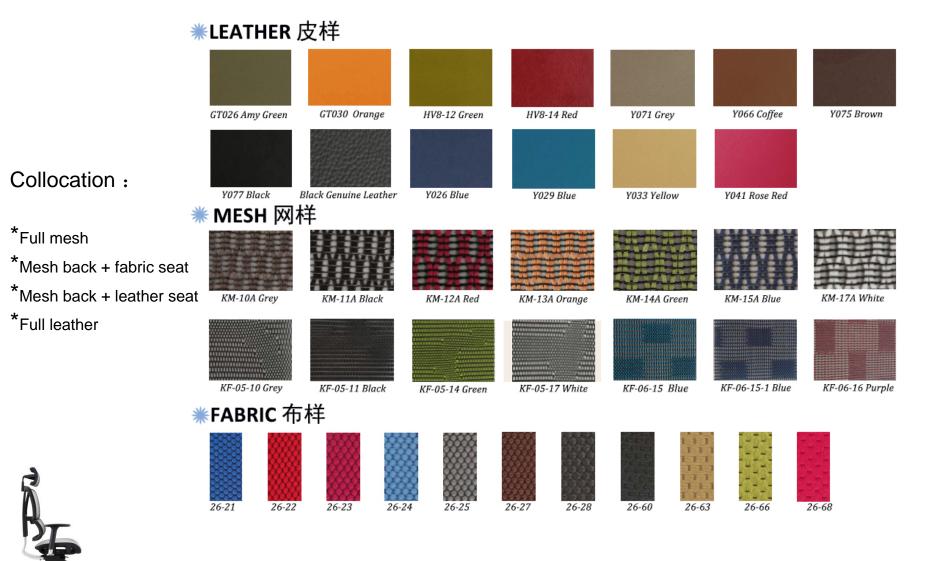

Bounce lumbar support

Full mesh

Mesh back/fabric seat/leather seat

PU /Genuine leather

# Material sample