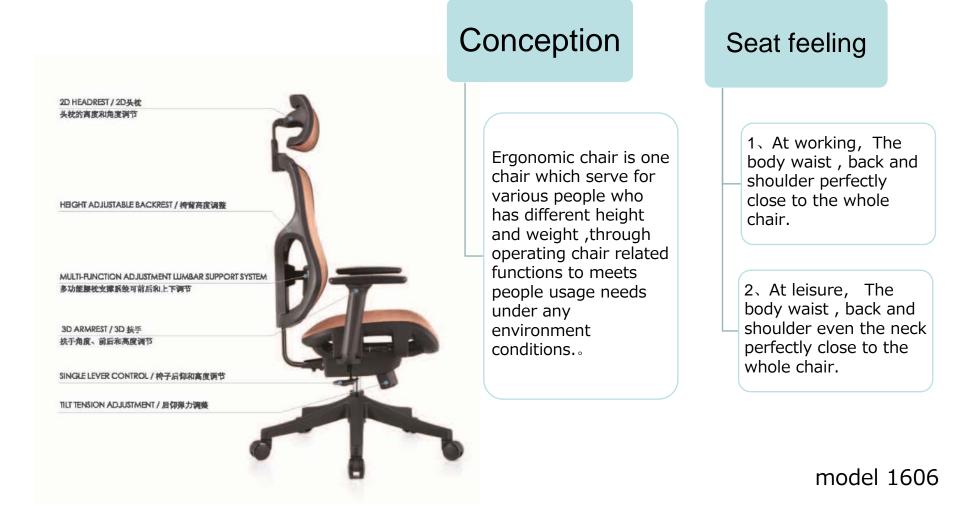

#### About Ergonomic chairs

### Functions

1.Headrest : Up and down, Angles adjustable;

2.Backrest : Height and tilt adjustable;

3.Lumbar support: 2D, height and depth adjustable;

**4.Armrest**:3D adjustable, height, angles, vertical sliding adjustable;

5.Cushion : Up and down ;

6.Mechanism : Single control mechanism. adjust cushion height , back tilt and angle locked, tilt tension.

7. Footrest: Solid alum. support, folded and stretch.