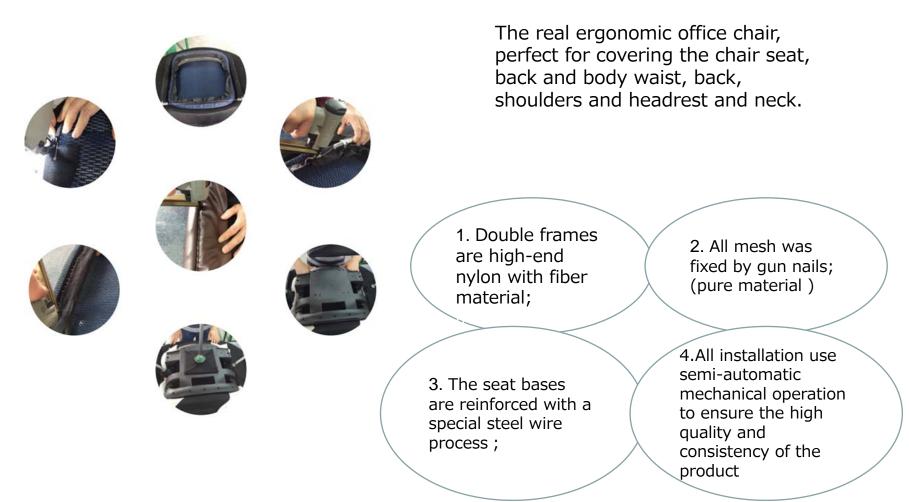

|
| 7.Backrest support | "L" shape steel plate;                                                                 |
| 8.Base             | Patented 350mm nylon base, BIFMA confirmed, polished surface;                          |
| 9.Castors          | PU 60mm castors,360° rotating.<br>BIFMA confirmed;                                     |
| 10.Mechanism       | Single controller mechanism, functional and modern                                     |



## Dimension





| N/W         | 20.5kg       |
|-------------|--------------|
| G/W         | 23.5kg       |
| CBM         | 0.197m3      |
| Carton size | 71.5*40*69cm |
| Packing     | 1pc/carton   |
| 40HQ        | 330pcs       |
| 40GP        | 291pcs       |
| 20GP        | 138pcs       |
| Guarantee   | Five years   |

### Handcraft



### Functions



1.Headrest : Up and down, Angles adjustable;

2.Backrest : Height and tilt adjustable;

3.Lumbar support: 2D, height and depth adjustable;

**4.Armrest**:3D adjustable, height, angles, vertical sliding adjustable;

5.Cushion : Up and down ;

6.Mechanism : Single control mechanism. adjust cushion height , back tilt and angle locked, tilt tension.

7. Footrest: Solid alum. support, folded and stretch.

## Display













# Material sample

#### **業LEATHER** 皮样



# Finished

# THANK YOU