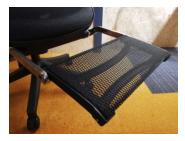

5.Cushion : Up and down ;

6.Mechanism : Single control mechanism. adjust cushion height , back tilt and angle locked, tilt tension.

7. Footrest: Solid alum. support, folded and stretch.