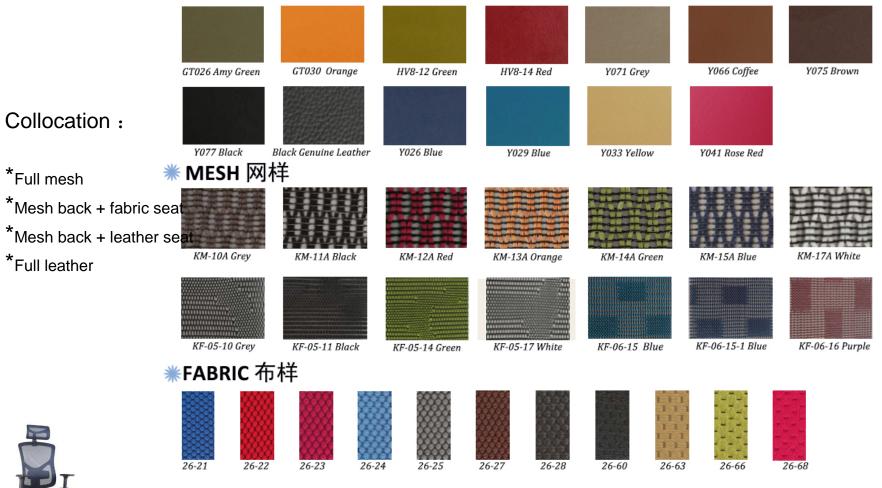

| 20.5kg       |
|-------------|--------------|
| G/W         | 23.5kg       |
| CBM         | 0.197m3      |
| Carton size | 71.5*40*69cm |
| Packing     | 1pc/carton   |
| 40HQ        | 330pcs       |
| 40GP        | 291pcs       |
| 20GP        | 138pcs       |
| Guarantee   | Five years   |

### Handcraft



### Functions



1.Headrest : Up and down, Angles adjustable;

2.Backrest : Height and tilt adjustable;

3.Lumbar support: 2D, height and depth adjustable;

**4.Armrest**:3D adjustable, height, angles, vertical sliding adjustable;

5.Cushion : Up and down ;

6.Mechanism : Single control mechanism. adjust cushion height , back tilt and angle locked, tilt tension.

7. Footrest: Solid alum. support, folded and stretch.

## Display













# Material sample

#### **業LEATHER** 皮样



# Finished

# THANK YOU