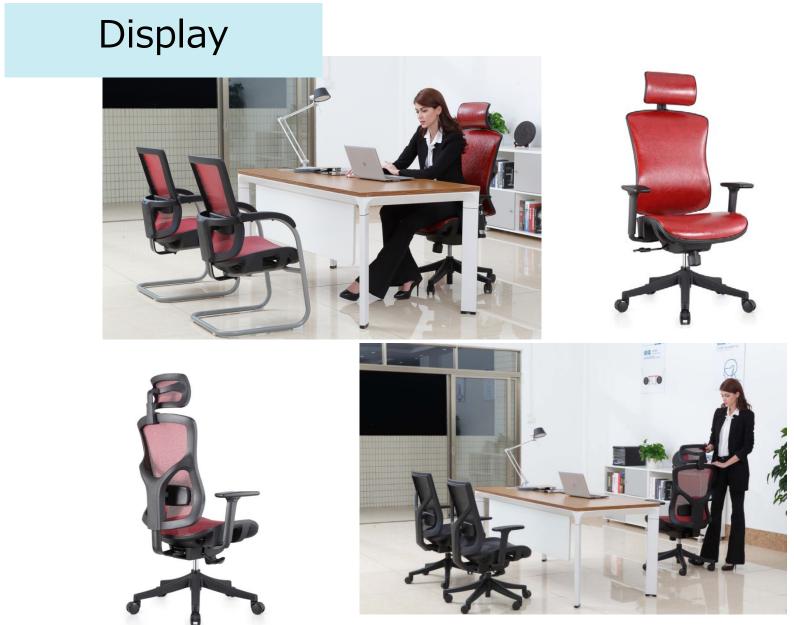

|



## Dimension





| N/W         | 20.5kg       |
|-------------|--------------|
| G/W         | 23.5kg       |
| CBM         | 0.197m3      |
| Carton size | 71.5*40*69cm |
| Packing     | 1pc/carton   |
| 40HQ        | 330pcs       |
| 40GP        | 291pcs       |
| 20GP        | 138pcs       |
| Guarantee   | Five years   |

### Handcraft



### Functions



1.Headrest : Up and down, Angles adjustable;

2.Backrest : Height and tilt adjustable;

3.Lumbar support: 2D, height and depth adjustable;

**4.Armrest**:3D adjustable, height, angles, vertical sliding adjustable;

5.Cushion : Up and down ;

6.Mechanism : Single control mechanism. adjust cushion height , back tilt and angle locked, tilt tension.

7. Footrest: Solid alum. support, folded and stretch.

## Display













# Material sample

#### **業LEATHER** 皮样



# Finished

# THANK YOU