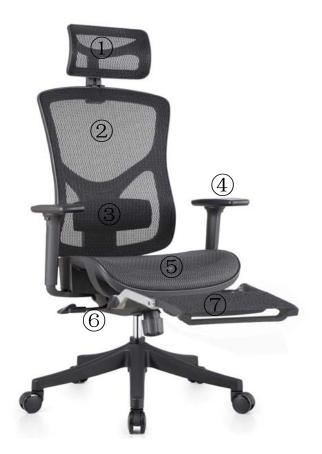

### Functions

1.Headrest : Up and down, Angles adjustable;

2.Backrest : Height and tilt adjustable;

3.Lumbar support: 2D, height and depth adjustable;

**4.Armrest**:3D adjustable, height, angles, vertical sliding adjustable;

5.Cushion : Up and down ;

6.Mechanism : Single control mechanism. adjust cushion height , back tilt and angle locked, tilt tension.

7. Footrest: Solid alum. support, folded and stretch.