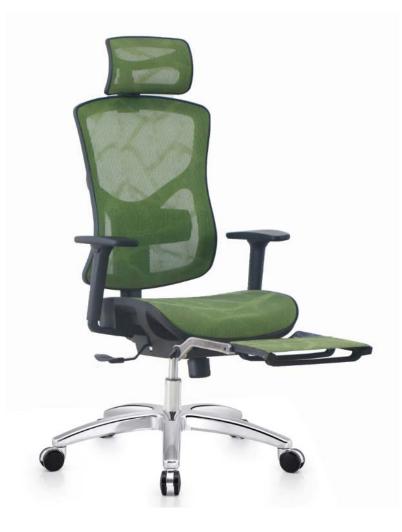

|



## Dimension





| N/W         | 20.5kg       |
|-------------|--------------|
| G/W         | 23.5kg       |
| CBM         | 0.197m3      |
| Carton size | 71.5*40*69cm |
| Packing     | 1pc/carton   |
| 40HQ        | 330pcs       |
| 40GP        | 291pcs       |
| 20GP        | 138pcs       |
| Guarantee   | Five years   |

### Handcraft



### Functions



1.Headrest : Up and down, Angles adjustable;

2.Backrest : Height and tilt adjustable;

3.Lumbar support: 2D, height and depth adjustable;

**4.Armrest**:3D adjustable, height, angles, vertical sliding adjustable;

5.Cushion : Up and down ;

6.Mechanism : Single control mechanism. adjust cushion height , back tilt and angle locked, tilt tension.

7. Footrest: Solid alum. support, folded and stretch.

## Display













# Material sample

#### **業LEATHER** 皮样



# Finished

# THANK YOU