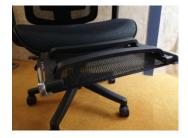

5.Cushion : Up and down ;

6.Mechanism : Single control mechanism. adjust cushion height , back tilt and angle locked, tilt tension.

7. Footrest: Solid alum. support, folded and stretch.