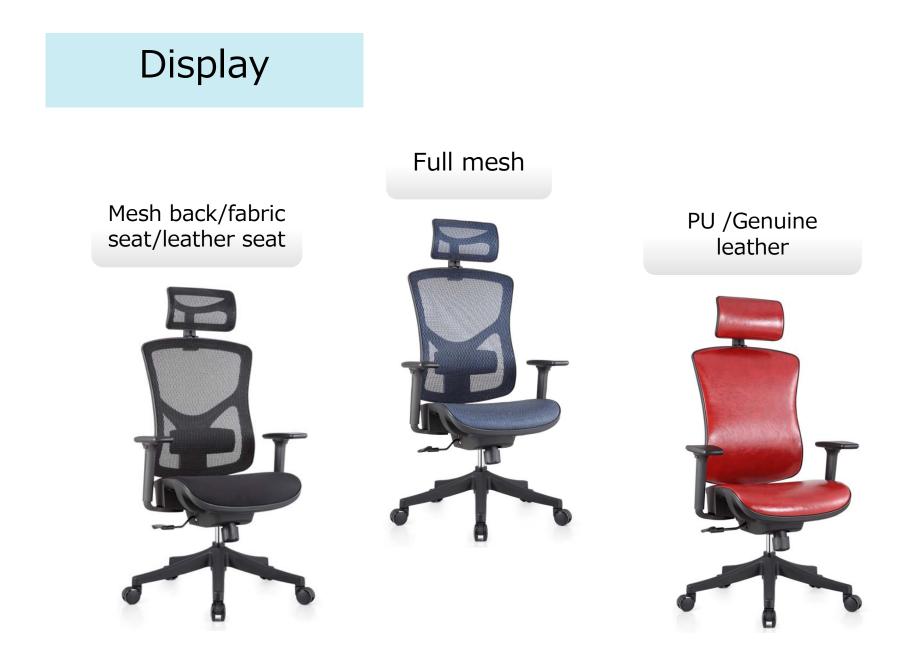

|



## Dimension





| N/W         | 20.5kg       |
|-------------|--------------|
| G/W         | 23.5kg       |
| CBM         | 0.197m3      |
| Carton size | 71.5*40*69cm |
| Packing     | 1pc/carton   |
| 40HQ        | 330pcs       |
| 40GP        | 291pcs       |
| 20GP        | 138pcs       |
| Guarantee   | Five years   |

### Handcraft



### Functions



1.Headrest : Up and down, Angles adjustable;

2.Backrest : Height and tilt adjustable;

3.Lumbar support: 2D, height and depth adjustable;

**4.Armrest**:3D adjustable, height, angles, vertical sliding adjustable;

5.Cushion : Up and down ;

6.Mechanism : Single control mechanism. adjust cushion height , back tilt and angle locked, tilt tension.

7. Footrest: Solid alum. support, folded and stretch.

## Display













# Material sample

#### **業LEATHER** 皮样



# Finished

# THANK YOU