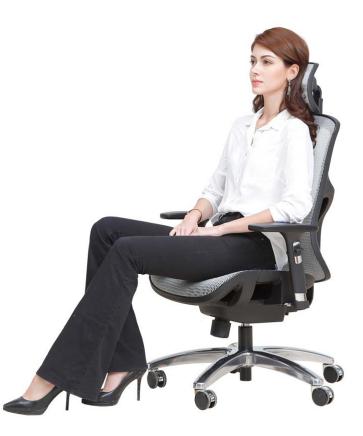

### Functions

1.Headrest : Up and down, Angles adjustable;

2.Backrest : Height and tilt adjustable;

3.Lumbar support: 2D, height and depth adjustable;

**4.Armrest**:3D adjustable, height, angles, vertical sliding adjustable;

5.Cushion : Up and down ;

6.Mechanism : Single control mechanism. adjust cushion height , back tilt and angle locked, tilt tension.

7. Footrest: Solid alum. support, folded and stretch.