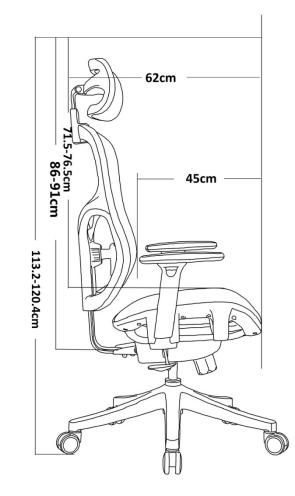

## Dimension

| N/W         | 20.5kg       |
|-------------|--------------|
| G/W         | 23.5kg       |
| CBM         | 0.197m3      |
| Carton size | 71.5*40*69cm |
| Packing     | 1pc/carton   |
| 40HQ        | 330pcs       |
| 40GP        | 291pcs       |
| 20GP        | 138pcs       |
| Guarantee   | Five years   |