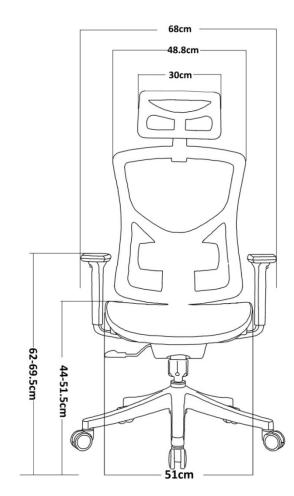

## Dimension

| N/W         | 20.5kg       |
|-------------|--------------|
| G/W         | 23.5kg       |
| CBM         | 0.197m3      |
| Carton size | 71.5*40*69cm |
| Packing     | 1pc/carton   |
| 40HQ        | 330pcs       |
| 40GP        | 291pcs       |
| 20GP        | 138pcs       |
| Guarantee   | Five years   |