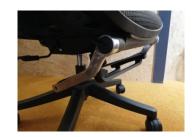

5.Cushion : Up and down ;

6.Mechanism : Single control mechanism. adjust cushion height , back tilt and angle locked, tilt tension.

7. Footrest: Solid alum. support, folded and stretch.