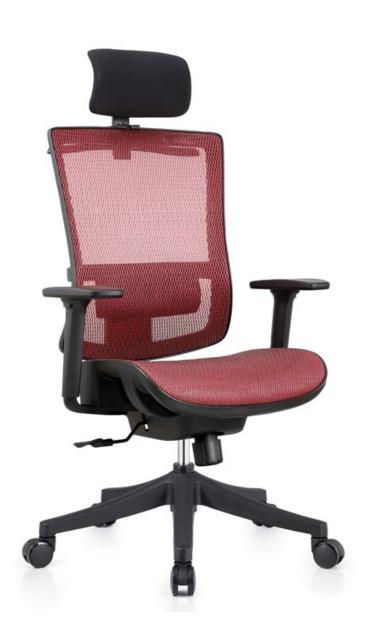

## 1605 主管椅系列

**Executive Chair** 

精子心 · 筒子形 · 健康为你

" Sense and Simplicity, for your health "

### **About Materials**

| 1.Frame            | Double layer frame                                                              |
|--------------------|---------------------------------------------------------------------------------|
| 2.Mesh             | Imported high elasticity mesh, with anti-proof and Anti-proliferation function; |
| 3.Plastic          | Environmental new nylon material;                                               |
| 4.Seat front foam  | High elasticity fireproof molded foam;                                          |
| 5.Armrest          | Patented 3D multi-function armrest, soft PU pad and passed BIFMA test           |
| 6. Gas lift        | TUV-4 class gas lift, material thickness 2.5mm, High purity nitrogen stuff;     |
| 7.Backrest support | "L" shape steel plate;                                                          |
| 8.Base             | Patented 350mm nylon base, BIFMA confirmed, polished surface;                   |
| 9.Castors          | PU 60mm castors,360° rotating.<br>BIFMA confirmed;                              |
| 10.Mechanism       | Single controller mechanism, functional and modern                              |

### Handcraft

The real ergonomic office chair, perfect for covering the chair seat, back and body waist, back, shoulders and headrest and neck.

- 1. Double frames are high-end nylon with fiber material;
- 3. The seat bases are reinforced with a special steel wire process;

- 2. All mesh was fixed by gun nails; (pure material )
- 4.All installation use semi-automatic mechanical operation to ensure the high quality and consistency of the product

1. Headrest: Up and down, Angles adjustable;

2.Backrest: Height and tilt adjustable;

3.Lumbar support: 2D, height and depth adjustable;

4.Armrest:3D adjustable, height, angles, vertical sliding adjustable;

5. Cushion: Up and down;

6.Mechanism: Single control mechanism. adjust cushion height, back tilt and angle locked, tilt tension.