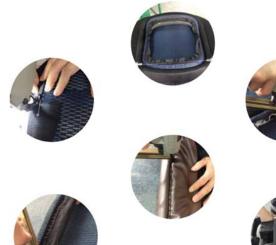

### Handcraft

The real ergonomic office chair, perfect for covering the chair seat, back and body waist, back, shoulders and headrest and neck.

- 1. Double frames are high-end nylon with fiber material;
- 3. The seat bases are reinforced with a special steel wire process;

- 2. All mesh was fixed by gun nails; (pure material )
- 4.All installation use semi-automatic mechanical operation to ensure the high quality and consistency of the product

1. Headrest: Up and down, Angles adjustable;