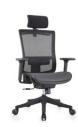

### Handcraft

The real ergonomic office chair, perfect for covering the chair seat, back and body waist, back, shoulders and headrest and neck.

- 1. Double frames are high-end nylon with fiber material;
- 3. The seat bases are reinforced with a special steel wire process;

- 2. All mesh was fixed by gun nails; (pure material )
- 4.All installation use semi-automatic mechanical operation to ensure the high quality and consistency of the product

1. Headrest: Up and down, Angles adjustable;

2.Backrest: Height and tilt adjustable;

3.Lumbar support: 2D, height and depth adjustable;

4.Armrest:3D adjustable, height, angles, vertical sliding adjustable;

5. Cushion: Up and down;

6.Mechanism: Single control mechanism. adjust cushion height, back tilt and angle locked, tilt tension.