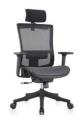

### Handcraft

The real ergonomic office chair, perfect for covering the chair seat, back and body waist, back, shoulders and headrest and neck.

- 1. Double frames are high-end nylon with fiber material;
- 3. The seat bases are reinforced with a special steel wire process;

- 2. All mesh was fixed by gun nails; (pure material )
- 4.All installation use semi-automatic mechanical operation to ensure the high quality and consistency of the product

1. Headrest: Up and down, Angles adjustable;

2.Backrest: Height and tilt adjustable;

3.Lumbar support: 2D, height and depth adjustable;

4.Armrest:3D adjustable, height, angles, vertical sliding adjustable;

5. Cushion: Up and down;

6.Mechanism: Single control mechanism. adjust cushion height, back tilt and angle locked, tilt tension.