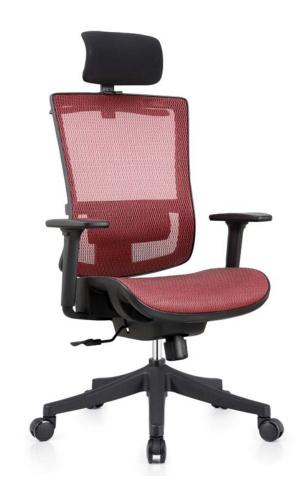

## Display

## Display

Mesh back/fabric seat/leather seat

Full mesh

PU /Genuine leather