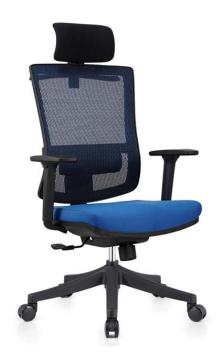

## Display

## Display

Mesh back/fabric seat/leather seat

Full mesh

PU /Genuine leather