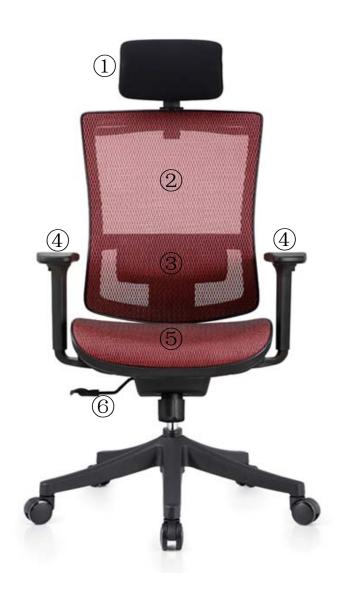

2.Backrest: Height and tilt adjustable;

3.Lumbar support: 2D, height and depth adjustable;

4.Armrest:3D adjustable, height, angles, vertical sliding adjustable;

5. Cushion: Up and down;

6.Mechanism: Single control mechanism. adjust cushion height, back tilt and angle locked, tilt tension.