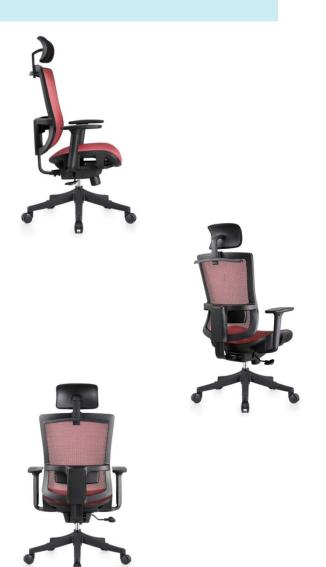

## Display

## Display

Mesh back/fabric seat/leather seat

Full mesh

PU /Genuine leather