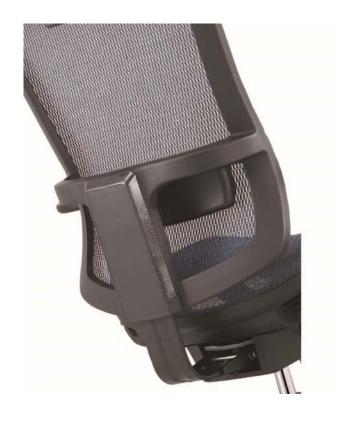

### Handcraft

The real ergonomic office chair, perfect for covering the chair seat, back and body waist, back, shoulders and headrest and neck.

- 1. Double frames are high-end nylon with fiber material;
- 3. The seat bases are reinforced with a special steel wire process;

- 2. All mesh was fixed by gun nails; (pure material )
- 4.All installation use semi-automatic mechanical operation to ensure the high quality and consistency of the product

1. Headrest: Up and down, Angles adjustable;

2.Backrest: Height and tilt adjustable;

3.Lumbar support: 2D, height and depth adjustable;

4.Armrest:3D adjustable, height, angles, vertical sliding adjustable;

5. Cushion: Up and down;

6.Mechanism: Single control mechanism. adjust cushion height, back tilt and angle locked, tilt tension.