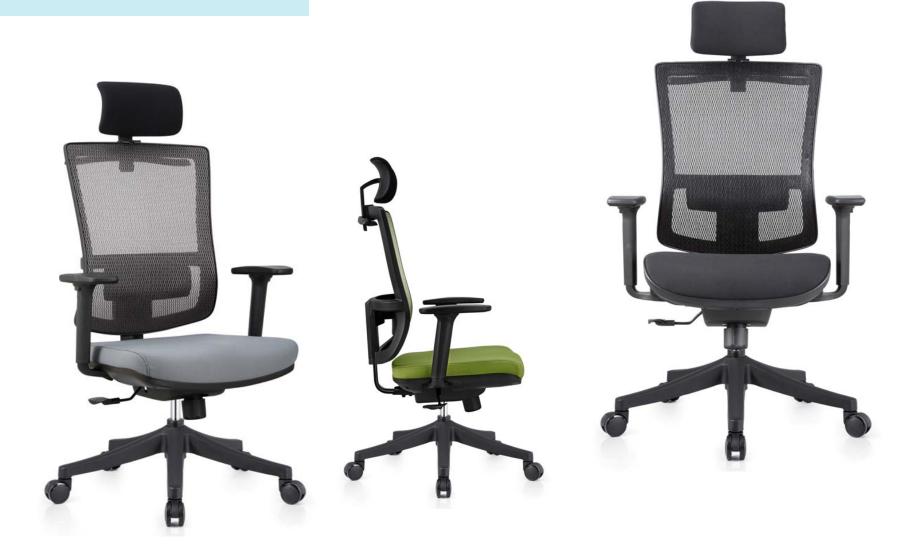

## Display

## Display

Mesh back/fabric seat/leather seat

Full mesh

PU /Genuine leather