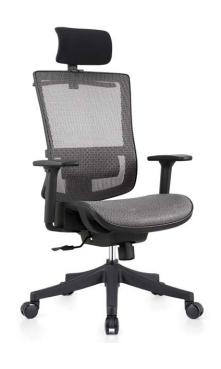

## Display

## Display

Mesh back/fabric seat/leather seat

Full mesh

PU /Genuine leather