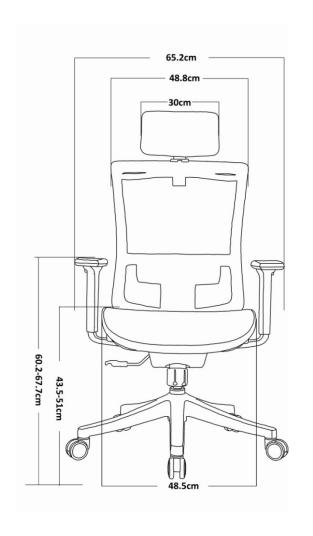

## **Dimension**

| N/W         | 20.5kg       |
|-------------|--------------|
| G/W         | 23.5kg       |
| СВМ         | 0.179m3      |
| Carton size | 71.5*40*69cm |
| Packing     | 1pc/carton   |
| 40HQ        | 330pcs       |
| 40GP        | 291pcs       |
| 20GP        | 138pcs       |
| Guarantee   | Five years   |
|             |              |