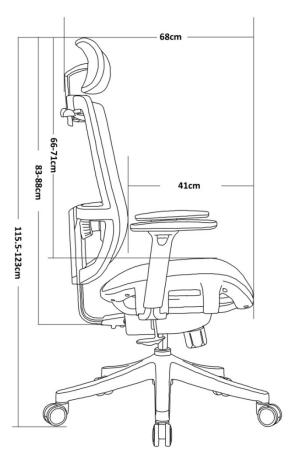

## **Dimension**

| N/W         | 20.5kg       |
|-------------|--------------|
| G/W         | 23.5kg       |
| СВМ         | 0.179m3      |
| Carton size | 71.5*40*69cm |
| Packing     | 1pc/carton   |
| 40HQ        | 330pcs       |
| 40GP        | 291pcs       |
| 20GP        | 138pcs       |
| Guarantee   | Five years   |
|             |              |