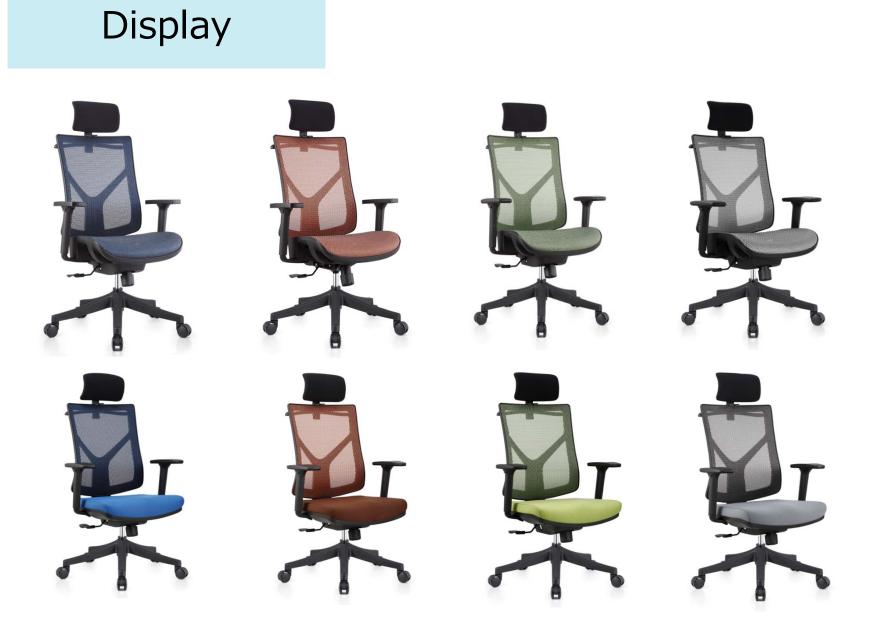

|
| 10.Mechanism       | Single controller mechanism,<br>functional and modern                                  |



## Dimension





| N/W         | 18kg         |
|-------------|--------------|
| G/W         | 21kg         |
| СВМ         | 0.197m3      |
| Carton size | 71.5*40*69cm |
| Packing     | 1pc/carton   |
| 40HQ        | 330pcs       |
| 40GP        | 291pcs       |
| 20GP        | 138pcs       |
| Guarantee   | Five years   |

### Handcraft



### Functions



1.Headrest : Up and down, Angles adjustable;

2.Backrest : Height and tilt adjustable;

3.Armrest: 3D adjustable, height, angles, vertical sliding adjustable;

4.Cushion : Up and down ;

5.Mechanism : Single control mechanism. adjust cushion height , back tilt and angle locked, tilt tension.







## Display



#### Working chair project 1501 model without headrest

# Material sample

#### **業LEATHER** 皮样



# Finished

# THANK YOU