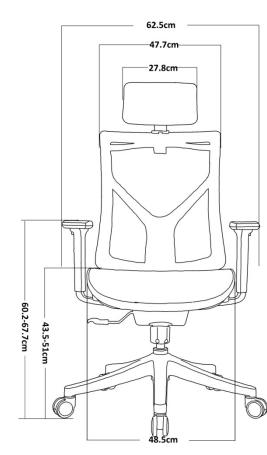

## Dimension

| N/W         | 18kg         |
|-------------|--------------|
| G/W         | 21kg         |
| СВМ         | 0.197m3      |
| Carton size | 71.5*40*69cm |
| Packing     | 1pc/carton   |
| 40HQ        | 330pcs       |
| 40GP        | 291pcs       |
| 20GP        | 138pcs       |
| Guarantee   | Five years   |