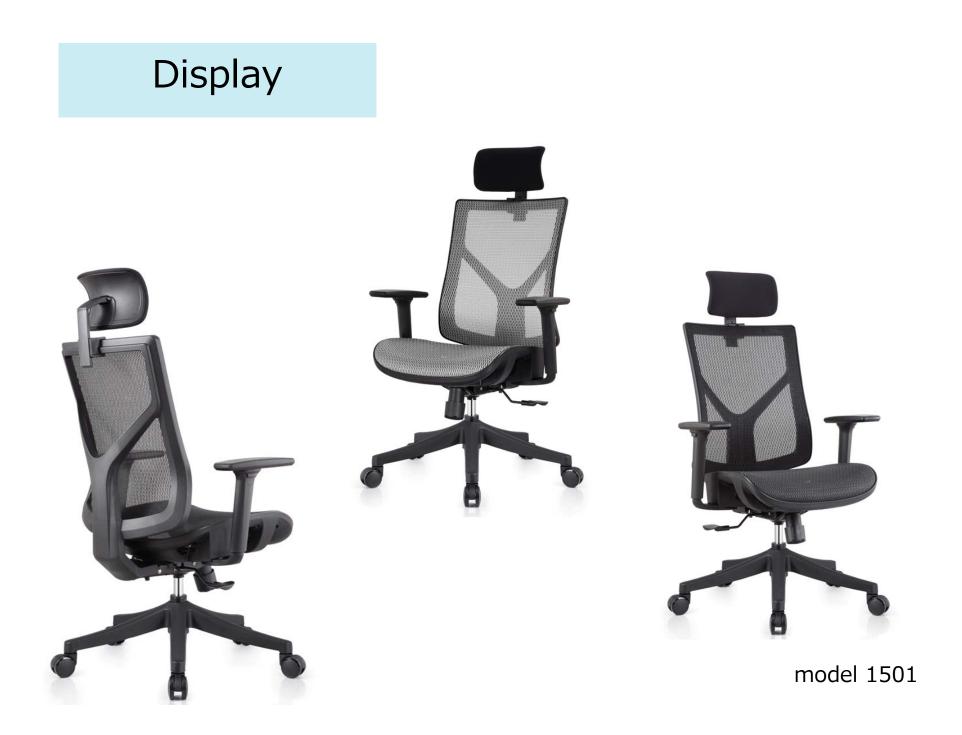

|
| 10.Mechanism       | Single controller mechanism,<br>functional and modern                                  |



## Dimension





| N/W         | 18kg         |
|-------------|--------------|
| G/W         | 21kg         |
| СВМ         | 0.197m3      |
| Carton size | 71.5*40*69cm |
| Packing     | 1pc/carton   |
| 40HQ        | 330pcs       |
| 40GP        | 291pcs       |
| 20GP        | 138pcs       |
| Guarantee   | Five years   |

### Handcraft



### Functions



1.Headrest : Up and down, Angles adjustable;

2.Backrest : Height and tilt adjustable;

3.Armrest: 3D adjustable, height, angles, vertical sliding adjustable;

4.Cushion : Up and down ;

5.Mechanism : Single control mechanism. adjust cushion height , back tilt and angle locked, tilt tension.







## Display



#### Working chair project 1501 model without headrest

# Material sample

#### **業LEATHER** 皮样



# Finished

# THANK YOU