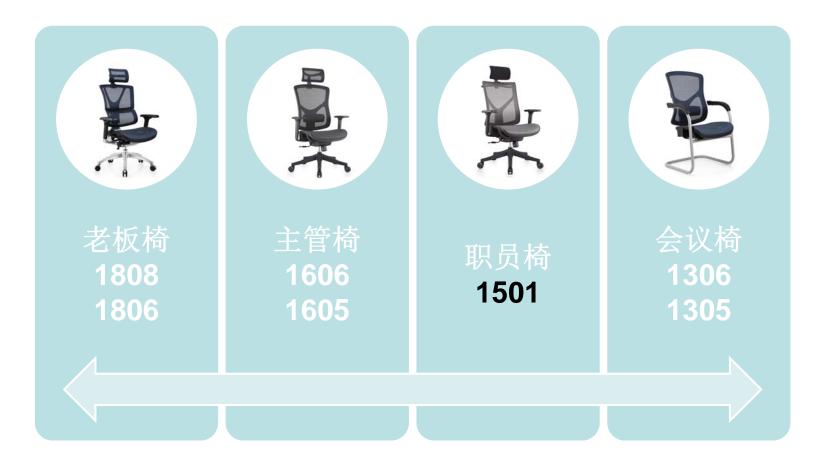

" Sense and Simplicity, for your health "



### **Product series**



#### About Ergonomic chairs

2D HEADREST / 2D头枕

头枕的高度和角度调节

HANGER / 功能衣架

HEIGHT ADJUSTABLE BACKREST / 椅背高度调整

SINGLE LEVER CONTROL / 椅子后仰和高度调节

TILT TENSION ADJUSTMENT / 后仰弹力调整

独立式腰枕支撑系统可上下调节

3D ARMREST / 3D 扶手

扶手角度、前后和高度调节

SINGLE-FUNCTION ADJUSTMENT LUMBAR SUPPORT SYSTEM



Ergonomic chair is one chair which serve for various people who has different height and weight ,through operating chair related functions to meets people usage needs under any environment conditions. Seat feeling

1. At working, The body waist , back and shoulder perfectly close to the whole chair.

2、At leisure, The body waist, back and shoulder even the neck perfectly close to the whole chair.

## 关于产品

#### About Product>>>>>

产品证书&Certification 产品材质&Materials 工艺细节&Handcraft 功能运用&Functions 产品展示&Display 面料色