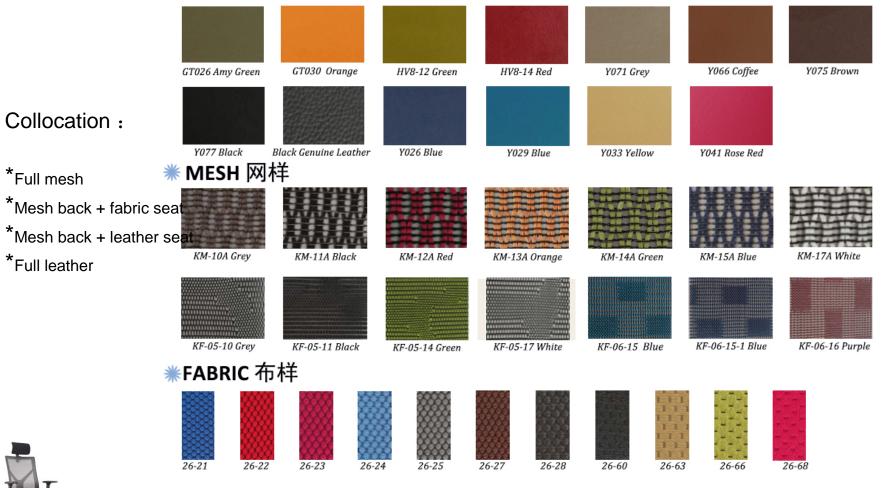

|



## Dimension





| N/W         | 18kg         |
|-------------|--------------|
| G/W         | 21kg         |
| СВМ         | 0.197m3      |
| Carton size | 71.5*40*69cm |
| Packing     | 1pc/carton   |
| 40HQ        | 330pcs       |
| 40GP        | 291pcs       |
| 20GP        | 138pcs       |
| Guarantee   | Five years   |

### Handcraft



### Functions



1.Headrest : Up and down, Angles adjustable;

2.Backrest : Height and tilt adjustable;

3.Armrest: 3D adjustable, height, angles, vertical sliding adjustable;

4.Cushion : Up and down ;

5.Mechanism : Single control mechanism. adjust cushion height , back tilt and angle locked, tilt tension.







## Display



#### Working chair project 1501 model without headrest

# Material sample

#### **業LEATHER** 皮样



# Finished

# THANK YOU