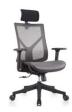

#### About Ergonomic chairs

2D HEADREST / 2D头枕

头枕的高度和角度调节

HANGER / 功能衣架

HEIGHT ADJUSTABLE BACKREST / 椅背高度调整

SINGLE LEVER CONTROL / 椅子后仰和高度调节

TILT TENSION ADJUSTMENT / 后仰弹力调整

独立式腰枕支撑系统可上下调节

3D ARMREST / 3D 扶手

扶手角度、前后和高度调节

SINGLE-FUNCTION ADJUSTMENT LUMBAR SUPPORT SYSTEM

Ergonomic chair is one chair which serve for various people who has different height and weight ,through operating chair related functions to meets people usage needs under any environment conditions. Seat feeling

### Functions

1.Headrest : Up and down, Angles adjustable;

2.Backrest : Height and tilt adjustable;

3.Armrest: 3D adjustable, height, angles, vertical sliding adjustable;

4.Cushion : Up and down ;

5.Mechanism : Single control mechanism. adjust cushion height , back tilt and angle locked, tilt tension.