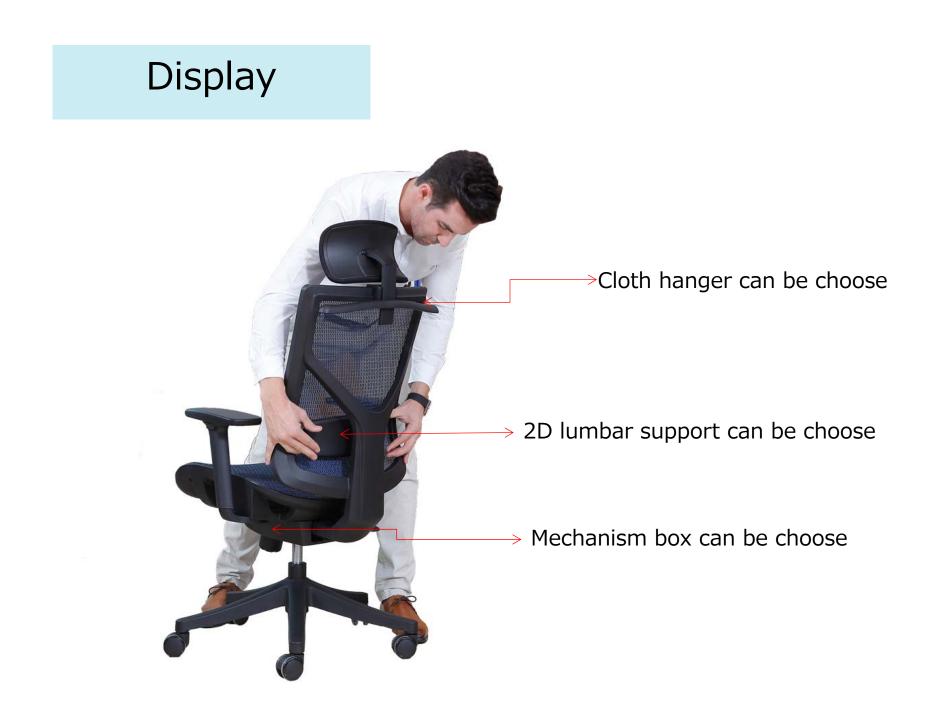

|
| 10.Mechanism       | Single controller mechanism,<br>functional and modern                                  |



## Dimension





| N/W         | 18kg         |
|-------------|--------------|
| G/W         | 21kg         |
| СВМ         | 0.197m3      |
| Carton size | 71.5*40*69cm |
| Packing     | 1pc/carton   |
| 40HQ        | 330pcs       |
| 40GP        | 291pcs       |
| 20GP        | 138pcs       |
| Guarantee   | Five years   |

### Handcraft



### Functions



1.Headrest : Up and down, Angles adjustable;

2.Backrest : Height and tilt adjustable;

3.Armrest: 3D adjustable, height, angles, vertical sliding adjustable;

4.Cushion : Up and down ;

5.Mechanism : Single control mechanism. adjust cushion height , back tilt and angle locked, tilt tension.







## Display



#### Working chair project 1501 model without headrest

# Material sample

#### **業LEATHER** 皮样



# Finished

# THANK YOU