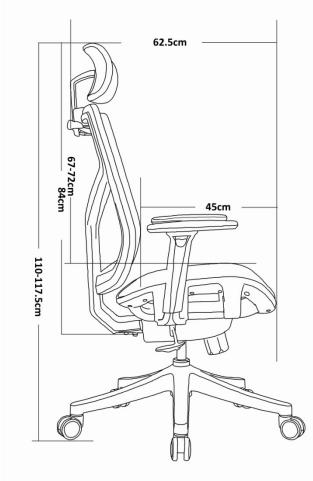

## Dimension

| N/W         | 18kg         |
|-------------|--------------|
| G/W         | 21kg         |
| СВМ         | 0.197m3      |
| Carton size | 71.5*40*69cm |
| Packing     | 1pc/carton   |
| 40HQ        | 330pcs       |
| 40GP        | 291pcs       |
| 20GP        | 138pcs       |
| Guarantee   | Five years   |