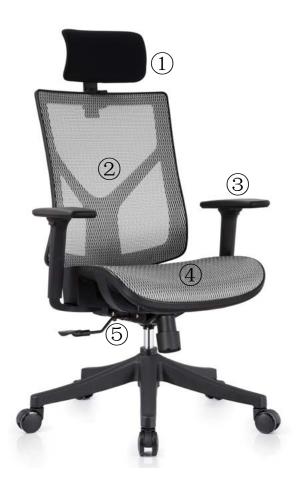

#### About Ergonomic chairs

2D HEADREST / 2D头枕

头枕的高度和角度调节

HANGER / 功能衣架

HEIGHT ADJUSTABLE BACKREST / 椅背高度调整

SINGLE LEVER CONTROL / 椅子后仰和高度调节

TILT TENSION ADJUSTMENT / 后仰弹力调整

独立式腰枕支撑系统可上下调节

3D ARMREST / 3D 扶手

扶手角度、前后和高度调节

SINGLE-FUNCTION ADJUSTMENT LUMBAR SUPPORT SYSTEM

Ergonomic chair is one chair which serve for various people who has different height and weight ,through operating chair related functions to meets people usage needs under any environment conditions. Seat feeling

### Functions

1.Headrest : Up and down, Angles adjustable;

2.Backrest : Height and tilt adjustable;

3.Armrest: 3D adjustable, height, angles, vertical sliding adjustable;

4.Cushion : Up and down ;

5.Mechanism : Single control mechanism. adjust cushion height , back tilt and angle locked, tilt tension.