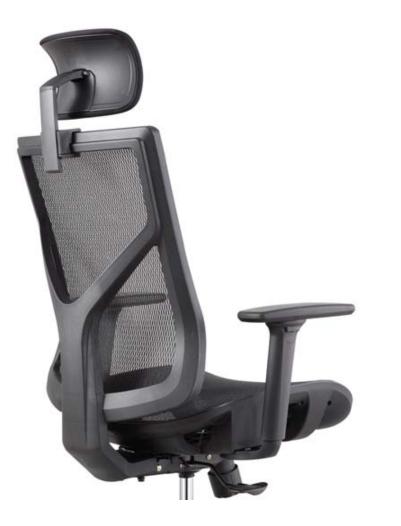

### Functions

1.Headrest : Up and down, Angles adjustable;

2.Backrest : Height and tilt adjustable;

3.Armrest: 3D adjustable, height, angles, vertical sliding adjustable;

4.Cushion : Up and down ;

5.Mechanism : Single control mechanism. adjust cushion height , back tilt and angle locked, tilt tension.

#### Working chair project 1501 model without headrest