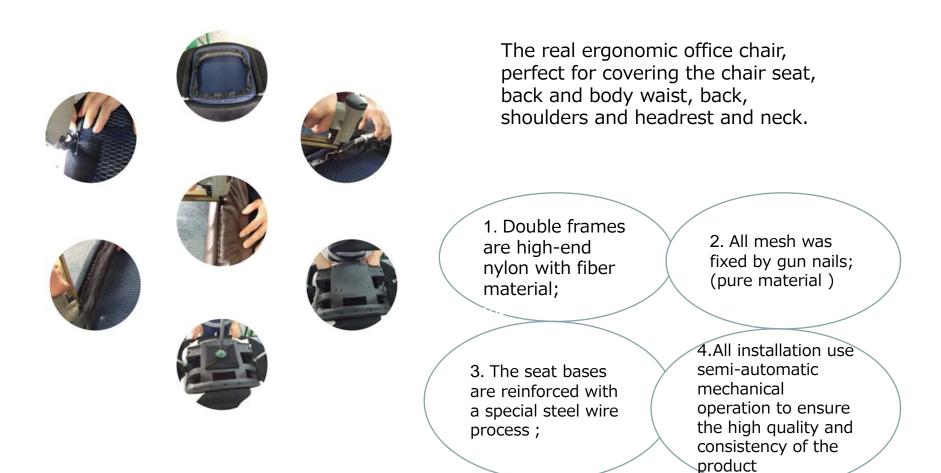

|
| 7.Backrest support | "L" shape steel plate;                                                                 |
| 8.Base             | Patented 350mm nylon base, BIFMA confirmed, polished surface;                          |
| 9.Castors          | PU 60mm castors,360° rotating.<br>BIFMA confirmed;                                     |
| 10.Mechanism       | Single controller mechanism,<br>functional and modern                                  |



## Dimension





| N/W         | 18kg         |
|-------------|--------------|
| G/W         | 21kg         |
| СВМ         | 0.197m3      |
| Carton size | 71.5*40*69cm |
| Packing     | 1pc/carton   |
| 40HQ        | 330pcs       |
| 40GP        | 291pcs       |
| 20GP        | 138pcs       |
| Guarantee   | Five years   |

### Handcraft



### Functions



1.Headrest : Up and down, Angles adjustable;

2.Backrest : Height and tilt adjustable;

3.Armrest: 3D adjustable, height, angles, vertical sliding adjustable;

4.Cushion : Up and down ;

5.Mechanism : Single control mechanism. adjust cushion height , back tilt and angle locked, tilt tension.







## Display



#### Working chair project 1501 model without headrest

# Material sample

#### **業LEATHER** 皮样



# Finished

# THANK YOU