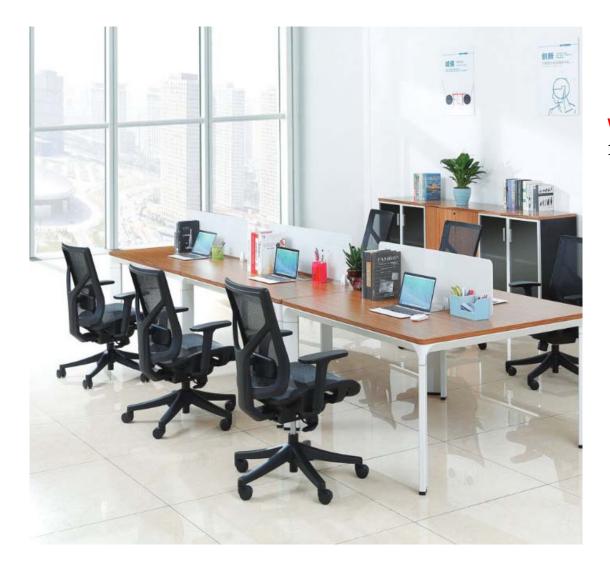

|
| 10.Mechanism       | Single controller mechanism,<br>functional and modern                                  |



## Dimension





| N/W         | 18kg         |
|-------------|--------------|
| G/W         | 21kg         |
| СВМ         | 0.197m3      |
| Carton size | 71.5*40*69cm |
| Packing     | 1pc/carton   |
| 40HQ        | 330pcs       |
| 40GP        | 291pcs       |
| 20GP        | 138pcs       |
| Guarantee   | Five years   |

### Handcraft



### Functions



1.Headrest : Up and down, Angles adjustable;

2.Backrest : Height and tilt adjustable;

3.Armrest: 3D adjustable, height, angles, vertical sliding adjustable;

4.Cushion : Up and down ;

5.Mechanism : Single control mechanism. adjust cushion height , back tilt and angle locked, tilt tension.







## Display



#### Working chair project 1501 model without headrest

# Material sample

#### **業LEATHER** 皮样



# Finished

# THANK YOU