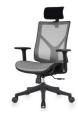

#### About Ergonomic chairs

2D HEADREST / 2D头枕

头枕的高度和角度调节

HANGER / 功能衣架

HEIGHT ADJUSTABLE BACKREST / 椅背高度调整

SINGLE LEVER CONTROL / 椅子后仰和高度调节

TILT TENSION ADJUSTMENT / 后仰弹力调整

独立式腰枕支撑系统可上下调节

3D ARMREST / 3D 扶手

扶手角度、前后和高度调节

SINGLE-FUNCTION ADJUSTMENT LUMBAR SUPPORT SYSTEM

Ergonomic chair is one chair which serve for various people who has different height and weight ,through operating chair related functions to meets people usage needs under any environment conditions. Seat feeling

### Functions

1.Headrest : Up and down, Angles adjustable;

2.Backrest : Height and tilt adjustable;

3.Armrest: 3D adjustable, height, angles, vertical sliding adjustable;

4.Cushion : Up and down ;

5.Mechanism : Single control mechanism. adjust cushion height , back tilt and angle locked, tilt tension.