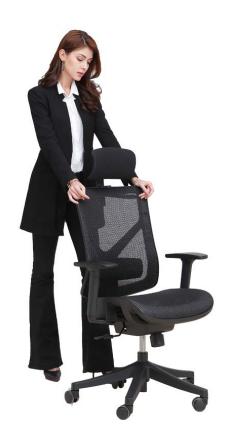

1. At working, The body waist , back and shoulder perfectly close to the whole chair.

2、At leisure, The body waist, back and shoulder even the neck perfectly close to the whole chair.