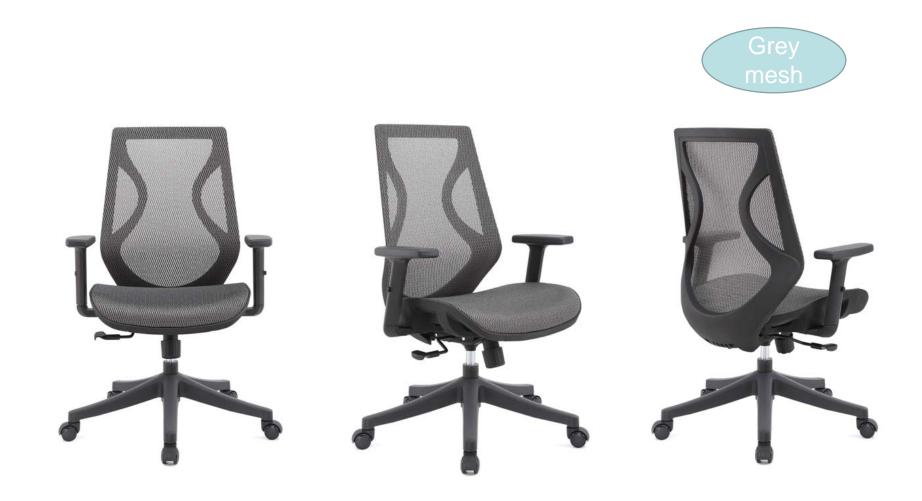

ffice chair, perfect for covering the chair seat, back and body waist, back, shoulders and headrest and neck.







1. Frames are high-end nylon with fiber material;

2. All mesh was fixed by gun nails; (pure material)



3. The seat bases are reinforced with a special steel wire process;

4.All installation use semi-automatic mechanical operation to ensure the high quality and consistency of the product

#### **Functions**



- 1. Headrest: Up and down, Angles adjustable;
- 2.Backrest: Tilt adjustable;
- 3. Armrest: Height adjustable, PU armpad;
- 4. Cushion: Height adjustment and Sliding;
- 5.Mechanism: Double control mechanism. adjust cushion height, back tilt and angle locked, and seat sliding.
- 6. Manual button: back tilt tension adjustment;

## Display





model 1108

## Display



## Material sample

#### **☀LEATHER** 皮样

\*Full mesh



## Finished

## THANK YOU