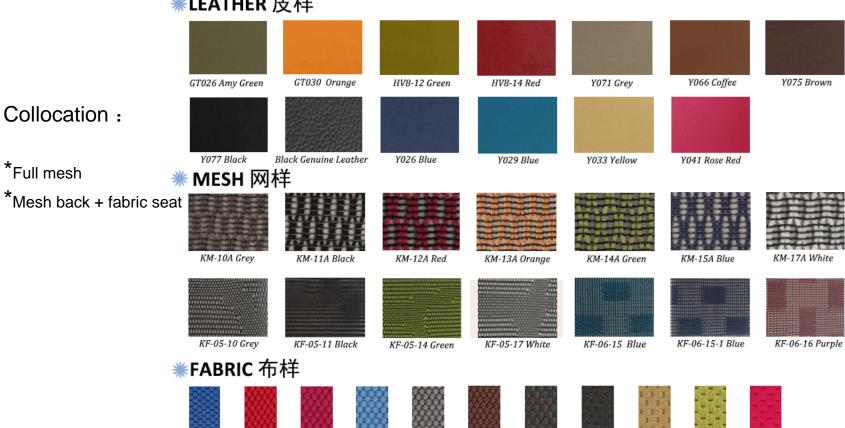

d body waist, back, shoulders and headrest and neck.







1. Frames are high-end nylon with fiber material;

2. All mesh was fixed by gun nails; (pure material)



3. The seat bases are reinforced with a special steel wire process;

4.All installation use semi-automatic mechanical operation to ensure the high quality and consistency of the product

#### **Functions**



- 1. Headrest: Up and down, Angles adjustable;
- 2.Backrest: Tilt adjustable;
- 3. Armrest: Height adjustable, PU armpad;
- 4. Cushion: Height adjustment and Sliding;
- 5.Mechanism: Double control mechanism. adjust cushion height, back tilt and angle locked, and seat sliding.
- 6. Manual button: back tilt tension adjustment;

## Display





model 1108

## Display



## Material sample

#### **☀LEATHER** 皮样

\*Full mesh



## Finished

## THANK YOU