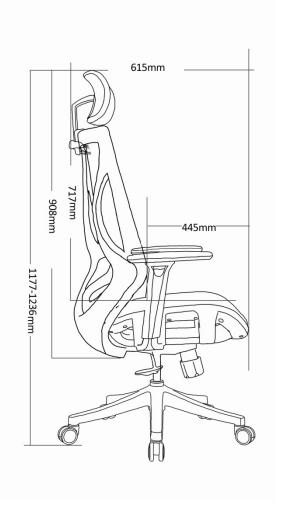

### **Dimension**

| N/W         | 17.22kg    |
|-------------|------------|
| G/W         | 19.48kg    |
| CBM         | 0.166m3    |
| Carton size | 74*34*66cm |
| Packing     | 1pc/carton |
| 40HQ        | 396pcs     |
| 40GP        | 348pcs     |
| 20GP        | 168pcs     |
| Guarantee   | Five years |
|             |            |

#### **Functions**

- 1. Headrest: Up and down, Angles adjustable;
- 2.Backrest: Tilt adjustable;
- 3. Armrest: Height adjustable, PU armpad;
- 4. Cushion: Height adjustment and Sliding;
- 5.Mechanism: Double control mechanism. adjust cushion height, back tilt and angle locked, and seat sliding.
- 6. Manual button: back tilt tension adjustment;