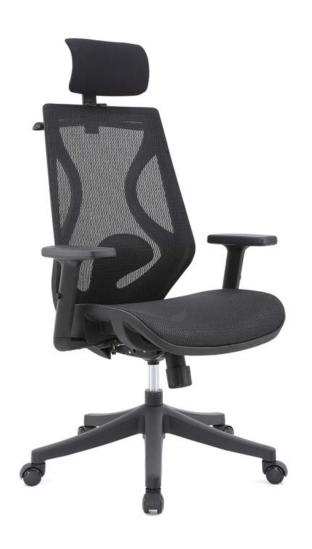

**





| N/W         | 17.22kg    |
|-------------|------------|
| G/W         | 19.48kg    |
| CBM         | 0.166m3    |
| Carton size | 74*34*66cm |
| Packing     | 1pc/carton |
| 40HQ        | 396pcs     |
| 40GP        | 348pcs     |
| 20GP        | 168pcs     |
| Guarantee   | Five years |
|             |            |

#### Handcraft







The real ergonomic office chair, perfect for covering the chair seat, back and body waist, back, shoulders and headrest and neck.







1. Frames are high-end nylon with fiber material;

2. All mesh was fixed by gun nails; (pure material)



3. The seat bases are reinforced with a special steel wire process;

4.All installation use semi-automatic mechanical operation to ensure the high quality and consistency of the product

#### **Functions**



- 1. Headrest: Up and down, Angles adjustable;
- 2.Backrest: Tilt adjustable;
- 3. Armrest: Height adjustable, PU armpad;
- 4. Cushion: Height adjustment and Sliding;
- 5.Mechanism: Double control mechanism. adjust cushion height, back tilt and angle locked, and seat sliding.
- 6. Manual button: back tilt tension adjustment;

## Display





model 1108

## Display



## Material sample

#### **☀LEATHER** 皮样

\*Full mesh



## Finished

## THANK YOU