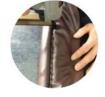

#### Handcraft

The real ergonomic office chair, perfect for covering the chair seat, back and body waist, back, shoulders and headrest and neck.

1. Frames are high-end nylon with fiber material;

2. All mesh was fixed by gun nails; (pure material)

3. The seat bases are reinforced with a special steel wire process;

4.All installation use semi-automatic mechanical operation to ensure the high quality and consistency of the product