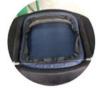

| TUV-4 class gas lift, material thickness 2.5mm,High purity nitrogen stuff;               |
| 7.Base            | Patented 340mm nylon base                                                                |
| 8.Castors         | PU 50mm castors,360° rotating.                                                           |
| 9.Mechanism       | Double controller mechanism, adjust seat height and sliding, tilt and tilt angle locked. |



### **Dimension**





| N/W         | 17.22kg    |
|-------------|------------|
| G/W         | 19.48kg    |
| CBM         | 0.166m3    |
| Carton size | 74*34*66cm |
| Packing     | 1pc/carton |
| 40HQ        | 396pcs     |
| 40GP        | 348pcs     |
| 20GP        | 168pcs     |
| Guarantee   | Five years |
|             |            |

#### Handcraft







The real ergonomic office chair, perfect for covering the chair seat, back and body waist, back, shoulders and headrest and neck.







1. Frames are high-end nylon with fiber material;

2. All mesh was fixed by gun nails; (pure material)



3. The seat bases are reinforced with a special steel wire process;

4.All installation use semi-automatic mechanical operation to ensure the high quality and consistency of the product

#### **Functions**



- 1. Headrest: Up and down, Angles adjustable;
- 2.Backrest: Tilt adjustable;
- 3. Armrest: Height adjustable, PU armpad;
- 4. Cushion: Height adjustment and Sliding;
- 5.Mechanism: Double control mechanism. adjust cushion height, back tilt and angle locked, and seat sliding.
- 6. Manual button: back tilt tension adjustment;

## Display