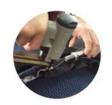

#### Handcraft

The real ergonomic office chair, perfect for covering the chair seat, back and body waist, back, shoulders and headrest and neck.

1. Frames are high-end nylon with fiber material;

2. All mesh was fixed by gun nails; (pure material)

3. The seat bases are reinforced with a special steel wire process;

4.All installation use semi-automatic mechanical operation to ensure the high quality and consistency of the product