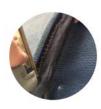

#### Handcraft

The real ergonomic office chair, perfect for covering the chair seat, back and body waist, back, shoulders and headrest and neck.

1. Frames are high-end nylon with fiber material;

2. All mesh was fixed by gun nails; (pure material)

3. The seat bases are reinforced with a special steel wire process;

4.All installation use semi-automatic mechanical operation to ensure the high quality and consistency of the product