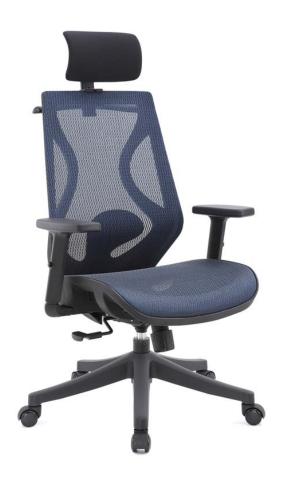

## 1108 职员椅系列

**Task Chair** 

辑于心·简子形·健康为你

" Sense and Simplicity, for your health "

## Display

model 1108