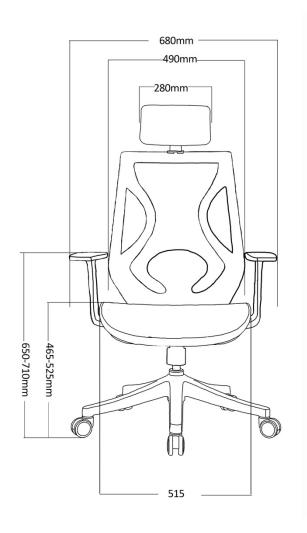

### **Dimension**

| N/W         | 17.22kg    |
|-------------|------------|
| G/W         | 19.48kg    |
| CBM         | 0.166m3    |
| Carton size | 74*34*66cm |
| Packing     | 1pc/carton |
| 40HQ        | 396pcs     |
| 40GP        | 348pcs     |
| 20GP        | 168pcs     |
| Guarantee   | Five years |
|             |            |