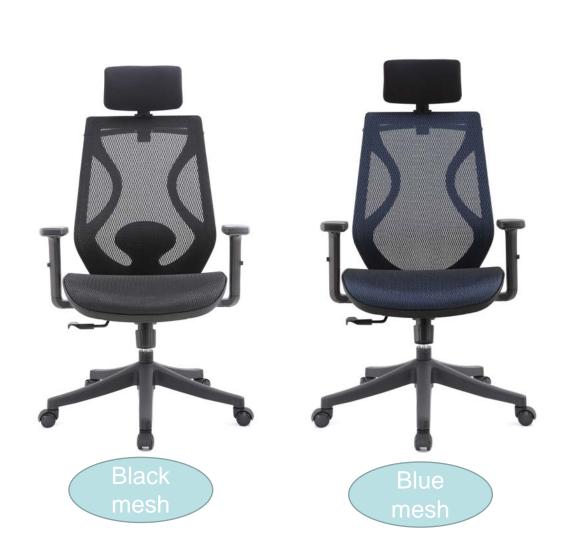

The real ergonomic office chair, perfect for covering the chair seat, back and body waist, back, shoulders and headrest and neck.







1. Frames are high-end nylon with fiber material;

2. All mesh was fixed by gun nails; (pure material)



3. The seat bases are reinforced with a special steel wire process;

4.All installation use semi-automatic mechanical operation to ensure the high quality and consistency of the product

#### **Functions**



- 1. Headrest: Up and down, Angles adjustable;
- 2.Backrest: Tilt adjustable;
- 3. Armrest: Height adjustable, PU armpad;
- 4. Cushion: Height adjustment and Sliding;
- 5.Mechanism: Double control mechanism. adjust cushion height, back tilt and angle locked, and seat sliding.
- 6. Manual button: back tilt tension adjustment;

## Display





model 1108

## Display



## Material sample

#### **☀LEATHER** 皮样

\*Full mesh



## Finished

## THANK YOU